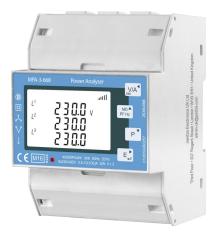

### MID ENERGY METER MPA-3-668DI

- Three-phase (3 + N)
- Direct connection up to 100 A

THREE-PHASE METER, 100 A

- With measured values and alarm function
- For 3- and 4-wire connection
- Width: 4 DIN modules
- Tested and approved according to MID\*1 and IEC
- 2 Digital Inputs (Self Powered)