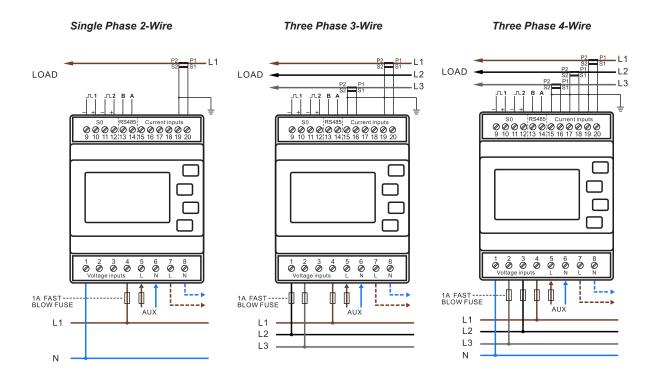

### MID ENERGY METER MPA-1-667DI CONNECTION EXAMPLE

### MID ENERGY METER MPA-3-668DI CONNECTION EXAMPLE

Single-Phase 2-Wire

Three-Phase 3-Wire

Three-Phase 4-Wire

Digital Input Wiring

### MID ENERGY METER MPA-3-669DI CONNECTION EXAMPLE