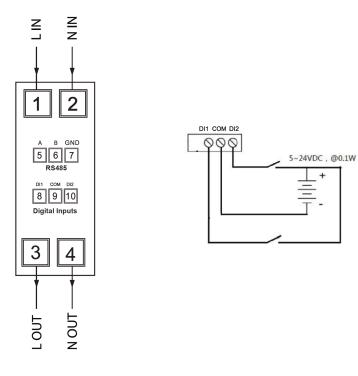

### MID ENERGY METER MPA-1-667DI CONNECTION EXAMPLE

### MID ENERGY METER MPA-3-669DI CONNECTION EXAMPLE

### Digital Input Wiring