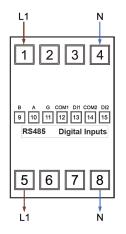

----------------------------------|----------|----------------------|-------------|--------------|-----------|
| VOLTAGEV                                                               | ACCURACY<br>CLASS                                   | I/O      | COMMUNICATION        | TYPE        | WEIGHT IN kg | PART NO.  |
| 3 x 230/400<br>VAC                                                     | Active energy: B (Class 1) Reactive energy: Class 2 |          |                      |             |              |           |
|                                                                        |                                                     | 2 inputs | Pulse output, RS-485 | MPA-3-668DI | 0.34         | 14.01.374 |



### MID ENERGY METER MPA-3-668DI CONNECTION EXAMPLE

Single-Phase 2-Wire



Three-Phase 3-Wire



Three-Phase 4-Wire



Digital Input Wiring



## MID ENERGY METER MPA-3-669DI TRANSFORMER METER, 1 / 5A

- Transformer meter, three-phase (3 + N)
- CT transformer connection, 1 / 5A
- Transformer ratio freely configurable up to 9999/1-6
- With measured values and alarm function
- For 3- and 4-wire connection
- Width: 4 DIN modules
- Tested and approved according to MID\*1 and IEC
- 2 Digital Inputs (Self Powered)



### MID ENERGY METER MPA-3-669DI TECHNICAL DATA

| MID ENERGY METER MPA-3-668DI THREE-PHASE CT CONNECTION METER,1 / 5A |                                                              |          |                      |             |              |           |
|---------------------------------------------------------------------|--------------------------