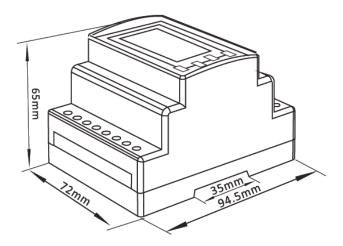

----------------|----------|----------------------|-------------|--------------|-----------|
| VOLTAGEV                                                            | ACCURACY<br>CLASS                                            | I/O      | COMMUNICATION        | TYPE        | WEIGHT IN kg | PART NO.  |
| 3 x 230/400<br>VAC                                                  | Active energy: B<br>(Class 1)<br>Reactive energy:<br>Class 2 |          |                      |             |              |           |
|                                                                     |                                                              | 2 inputs | Pulse output, RS-485 | MPA-3-669DI | 0.27         | 14.01.373 |

### MID ENERGY METER MPA-3-669DI DIMENSIONED DRAWING

All dimensions in mm



### MID ENERGY METER MPA-3-669DI CONNECTION EXAMPLE



### Digital Input Wiring



### REMOTE READING WITH A HIGHER-LEVEL PC



174 DIN rail meters Janitza Main Catalog 2022



Tabular energy reports



Sankey diagrams



Dashboard editor



JanitzaMain Catalog 2022DIN rail meters175