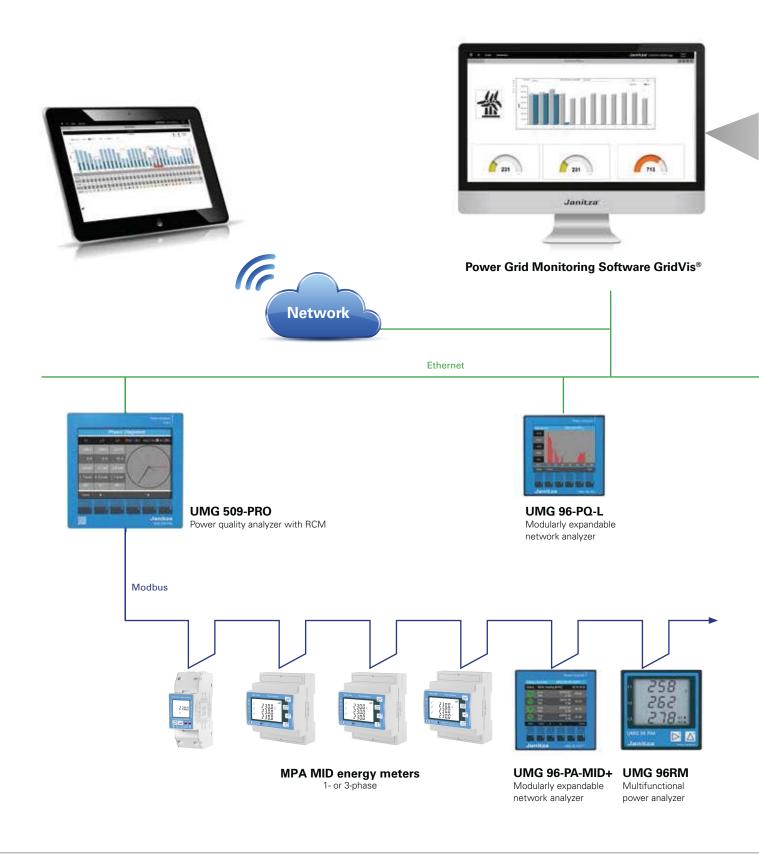

### REMOTE READING WITH A HIGHER-LEVEL PC

174 DIN rail meters Janitza Main Catalog 2022

Tabular energy reports

Sankey diagrams

Dashboard editor

JanitzaMain Catalog 2022DIN rail meters175