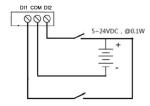

--------|
| VOLTAGEV                                                            | ACCURACY<br>CLASS                                            | I/O      | COMMUNICATION        | TYPE        | WEIGHT IN kg | PART NO.  |
| 3 x 230/400<br>VAC                                                  | Active energy: B<br>(Class 1)<br>Reactive energy:<br>Class 2 |          |                      |             |              |           |
|                                                                     |                                                              | 2 inputs | Pulse output, RS-485 | MPA-3-669DI | 0.27         | 14.01.373 |

### MID ENERGY METER MPA-3-669DI DIMENSIONED DRAWING

All dimensions in mm



### MID ENERGY METER MPA-3-669DI CONNECTION EXAMPLE



### Digital Input Wiring



### REMOTE READING WITH A HIGHER-LEVEL PC



174 DIN rail meters Janitza Main Catalog 2022



Tabular energy reports



Sankey diagrams



Dashboard editor



JanitzaMain Catalog 2022DIN rail meters175