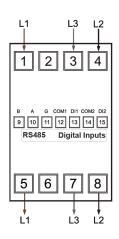

### MID ENERGY METER MPA-3-668DI CONNECTION EXAMPLE

Single-Phase 2-Wire

Three-Phase 3-Wire

Three-Phase 4-Wire

Digital Input Wiring