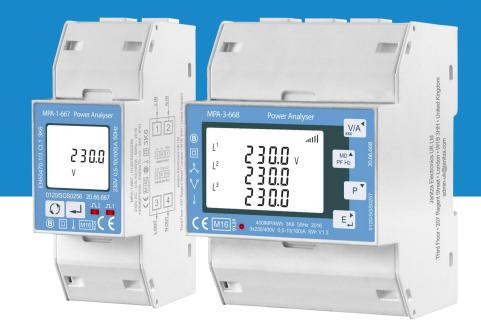

### MID ENERGY METER MPA-1-667DI SINGLE-PHASE METER, 100 A

- Single-phase (1 + N)
- Direct connection up to 100 A
- With measured values and DI alarm function
- Width: 2 DIN modules
- Tested and approved according to MID\*1 and IEC
- 2 Digital Inputs (Self Powered)

### MID ENERGY METER MPA-3-668DI

- Three-phase (3 + N)
- Direct connection up to 100 A

THREE-PHASE METER, 100 A

- With measured values and alarm function
- For 3- and 4-wire connection
- Width: 4 DIN modules
- Tested and approved according to MID\*1 and IEC
- 2 Digital Inputs (Self Powered)