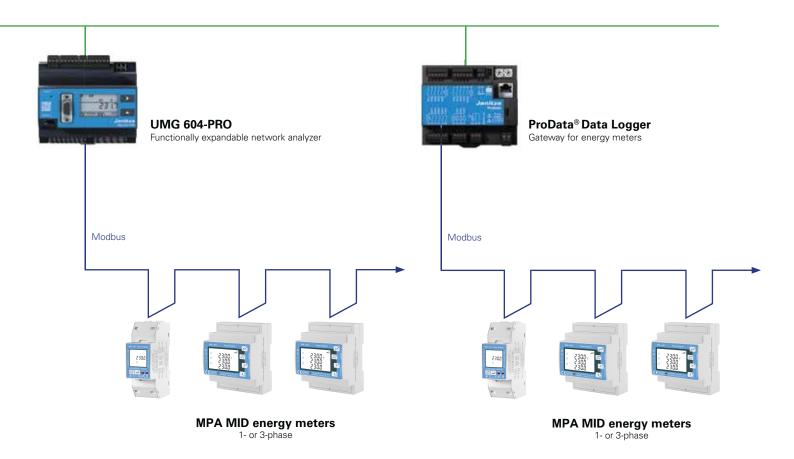

### REMOTE READING WITH A HIGHER-LEVEL PC

174 DIN rail meters Janitza Main Catalog 2022

Tabular energy reports

Sankey diagrams

Dashboard editor

JanitzaMain Catalog 2022DIN rail meters175