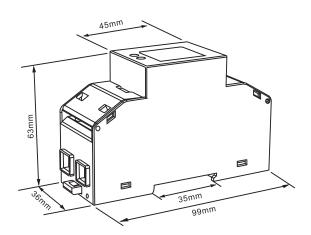

| ACCURACY<br>CLASS                                            | I/O      | COMMUNICATION        | TYPE        | WEIGHT IN kg | PART NO.  |
| 1 x 230 V AC                                                            | Active energy: B<br>(Class 1)<br>Reactive energy:<br>Class 2 |          |                      |             |              |           |
|                                                                         |                                                              | 2 inputs | Pulse output, RS-485 | MPA-1-667DI | 0.15         | 14.01.375 |
|                                                                         |                                                              |          |                      |             |              |           |



### MID ENERGY METER MPA-1-667DI CONNECTION EXAMPLE



### MID ENERGY METER MPA-3-668DI

- Three-phase (3 + N)
- Direct connection up to 100 A

THREE-PHASE METER, 100 A

- With measured values and alarm function
- For 3- and 4-wire connection
- Width: 4 DIN modules
- Tested and approved according to MID\*1 and IEC
- 2 Digital Inputs (Self Powered)



### MID ENERGY METER MPA-3-668DI TECHNICAL DATA

| MID ENERGY METER MPA-3-668DI THREE-PHASE DIRECT CONNECTION METER, 100A |                                                     |          |                      |             |              |           |
|------------------------------------------------------------------------|-----------------------------------------------------|----------|----------------------|-------------|--------------|-