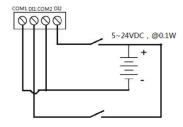

|-------------|--------------|-----------|
| VOLTAGEV                                                               | ACCURACY<br>CLASS                                   | I/O      | COMMUNICATION        | TYPE        | WEIGHT IN kg | PART NO.  |
| 3 x 230/400<br>VAC                                                     | Active energy: B (Class 1) Reactive energy: Class 2 |          |                      |             |              |           |
|                                                                        |                                                     | 2 inputs | Pulse output, RS-485 | MPA-3-668DI | 0.34         | 14.01.374 |



### MID ENERGY METER MPA-3-668DI CONNECTION EXAMPLE

Single-Phase 2-Wire



Three-Phase 3-Wire



Three-Phase 4-Wire



Digital Input Wiring



## MID ENERGY METER MPA-3-669DI TRANSFORMER METER, 1 / 5A

- Transformer meter, three-phase (3 + N)
- CT transformer connection, 1 / 5A
- Transformer ratio freely configurable up to 9999/1-6
- With measured values and alarm function
- For 3- and 4-wire connection
- Width: 4 DIN modules
- Tested and approved according to MID\*1 and IEC
- 2 Digital Inputs (Self Powered)



### MID ENERGY METER MPA-3-669DI TECHNICAL DATA

| MID ENERGY METER MPA-3-668DI THREE-PHASE CT CONNECTION METER,1 / 5A |                                                              |          |                      |             |              |           |
|---------------------------------------------------------------------|--------------------------------------------------------------|----------|--------------------