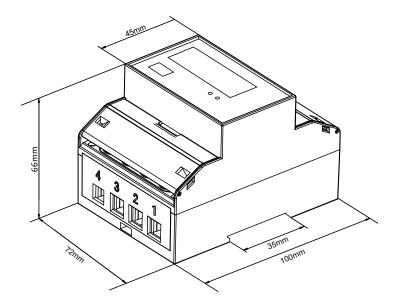

--------------------------------------------------------|-----------------------------------------------------|----------|----------------------|-------------|--------------|-----------|
| VOLTAGEV                                                               | ACCURACY<br>CLASS                                   | I/O      | COMMUNICATION        | TYPE        | WEIGHT IN kg | PART NO.  |
| 3 x 230/400<br>VAC                                                     | Active energy: B (Class 1) Reactive energy: Class 2 |          |                      |             |              |           |
|                                                                        |                                                     | 2 inputs | Pulse output, RS-485 | MPA-3-668DI | 0.34         | 14.01.374 |



### MID ENERGY METER MPA-3-668DI CONNECTION EXAMPLE

Single-Phase 2-Wire



Three-Phase 3-Wire



Three-Phase 4-Wire



Digital Input Wiring



## MID ENERGY METER MPA-3-669DI TRANSFORMER METER, 1 / 5A

- Transformer meter, three-phase (3 + N)
- CT transformer connection, 1 / 5A
- Transformer ratio freely configurable up to 9999/1-6
- With measured values and alarm function
- For 3- and 4-wire connection
- Width: 4 DIN modules
- Tested and approved according to MID\*1 and IEC
- 2 Digital Inputs (Self Powered)



### MID ENERGY METER MPA-3-669DI TECHNICAL DATA

| MID ENERGY METER MPA-3-668DI THREE-PHASE CT CONNECTION METER,1 / 5A |                                                              |          |                      |             |              |           |
|--------------------