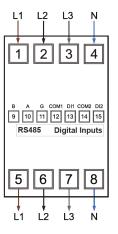

### MID ENERGY METER MPA-3-668DI CONNECTION EXAMPLE

Single-Phase 2-Wire

Three-Phase 3-Wire

Three-Phase 4-Wire

Digital Input Wiring

### Digital Input Wiring